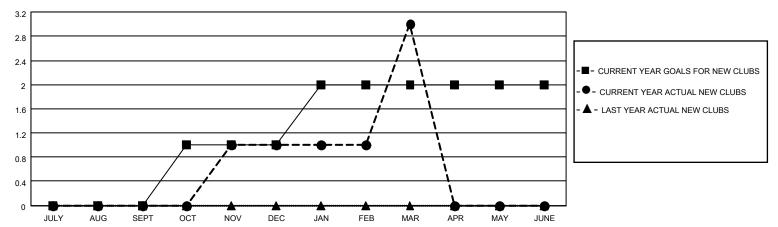

## District 11 D2

| Clubs         |               |             |               | Members               |                        |                         |                                                    |  |  |
|---------------|---------------|-------------|---------------|-----------------------|------------------------|-------------------------|----------------------------------------------------|--|--|
|               | RESULTS FO    | R 2020-2021 |               | RESULTS FOR 2020-2021 |                        |                         |                                                    |  |  |
| QUARTER       | NEW CLUB GOAL | NEW CLUBS   | DROPPED CLUBS | QUARTER MEME          | BER GROWTH NET<br>GOAL | MEMBER GROWTH<br>ACTUAL | DROPPED<br>MEMBERS ACTUAL<br>(including transfers) |  |  |
| JULY/AUG/SEPT | 0             | 0           | 0             | JULY/AUG/SEPT         | 20                     | 21                      | 39                                                 |  |  |
| OCT/NOV/DEC   | 1             | 1           | 0             | OCT/NOV/DEC           | 20                     | 59                      | 38                                                 |  |  |
| JAN/FEB/MAR   | 1             | 2           | 0             | JAN/FEB/MAR           | 20                     | 60                      | 9                                                  |  |  |
| APR/MAY/JUNE  | 0             | 0           | 0             | APR/MAY/JUNE          | 20                     | 0                       | 0                                                  |  |  |