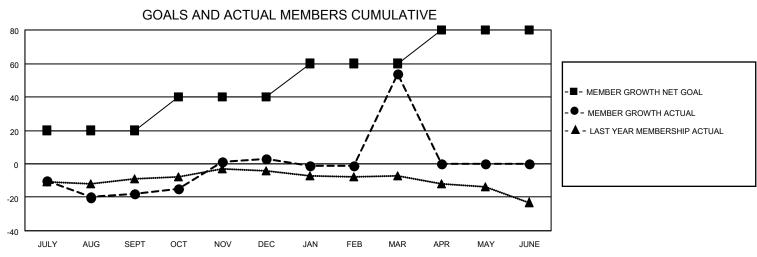

## District 11 D2

| Clubs         |               |             |               | Members               |                        |                         |                                                    |  |  |
|---------------|---------------|-------------|---------------|-----------------------|------------------------|-------------------------|----------------------------------------------------|--|--|
|               | RESULTS FO    | R 2020-2021 |               | RESULTS FOR 2020-2021 |                        |                         |                                                    |  |  |
| QUARTER       | NEW CLUB GOAL | NEW CLUBS   | DROPPED CLUBS | QUARTER MEME          | BER GROWTH NET<br>GOAL | MEMBER GROWTH<br>ACTUAL | DROPPED<br>MEMBERS ACTUAL<br>(including transfers) |  |  |
| JULY/AUG/SEPT | 0             | 0           | 0             | JULY/AUG/SEPT         | 20                     | 21                      | 39                                                 |  |  |
| OCT/NOV/DEC   | 1             | 1           | 0             | OCT/NOV/DEC           | 20                     | 59                      | 38                                                 |  |  |
| JAN/FEB/MAR   | 1             | 2           | 0             | JAN/FEB/MAR           | 20                     | 60                      | 9                                                  |  |  |
| APR/MAY/JUNE  | 0             | 0           | 0             | APR/MAY/JUNE          | 20                     | 0                       | 0                                                  |  |  |